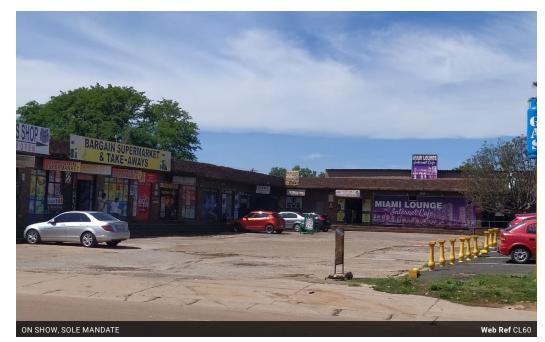

## R11,000,000

Moot Street - Commercial Property For Sale 4700+ m2.

This expansive commercial property features established tenants and offers significant potential for both commercial and residential expansion. Ideally situated in a high-traffic area, it benefits from consistent foot traffic throughout the day. With a strong