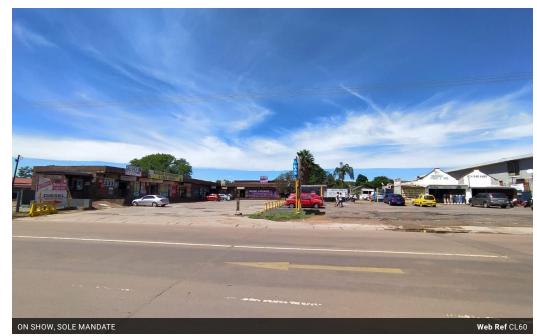

## R11,000,000

Moot Street - Commercial Property For Sale 4700+ m2.

This expansive commercial property features established tenants and offers significant potential for both commercial and residential expansion. Ideally situated in a high-traffic area, it benefits from consistent foot traffic throughout the day. With a strong