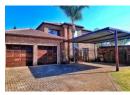

There are 3 bedrooms, all tiled with built-in cupboards, 1 en-suite and a bathroom, an open plan lounge, dining area and kitchen with a scullery and pantry, a study , beautiful foyer and entrance hall. 1 bedroom flatlet with a bathroom, a sunroom with beautiful views and the outside has an entertainment area with a built-in braai and pool. The huge yard has a wendy house, 5000L jojo tank, solar geyser, electric fencing and metro fibre.

## **Features**

| Pets Allowed | Yes |                     |      |           |         |
|--------------|-----|---------------------|------|-----------|---------|
| Interior     |     | Exterior            |      | Sizes     |         |
| Bedrooms     | 3   | Garages             | 2    | Land Size | 1,485m² |
| Bathrooms    | 3   | Carports / Parkings | 10   |           |         |
| Kitchens     | 1   | Security            | Yes  |           |         |
| Recep. Rooms | 2   | Pool                | Yes  |           |         |
| Studies      | 1   | Views               | True |           |         |
| Furnished    | No  |                     |      |           |         |