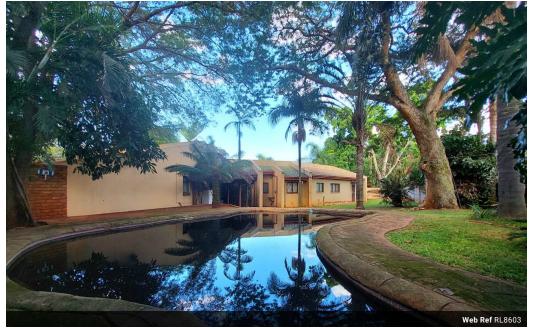

## Looking move in and stay? View this property!

Welcome to your dream home! This stunning property boasts three spacious bedrooms, with plush carpet flooring throughout and built-in wardrobes in two of the bedrooms. The master bedroom features a luxurious full ensuite bathroom, while a second guest bathroom offers the convenience of a bathtub.

As you enter the home, you're greeted by a beautifully illuminated lounge with elegant tile flooring, creating a warm and inviting atmosphere. The open-plan dining and kitchen area is cleverly designed in an L shape, providing ample space for entertaining. The kitchen is a chef's delight, equipped with granite countertops, plenty of cabinets for storage, a breakfast nook, and room for a double fridge. Additionally, there's a stove and oven with two plumbing ports, ensuring convenience and functionality for all your culinary...

## Features

| Pets Allowed | Yes |                     |       |            |                     |
|--------------|-----|---------------------|-------|------------|---------------------|
| Interior     |     | Exterior            |       | Sizes      |                     |
| Bedrooms     | 3   | Garages             | 2     | Floor Size | 230m <sup>2</sup>   |
| Bathrooms    | 2   | Carports / Parkings | 2     | Land Size  | 1,696m <sup>2</sup> |
| Kitchens     | 1   | Security            | No    |            |                     |
| Recep. Rooms | 2   | Pool                | Yes   |            |                     |
| Furnished    | No  | Views               | False |            |                     |