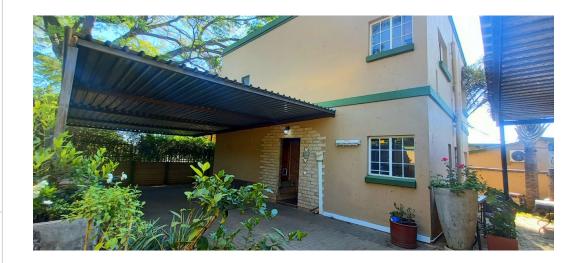

Introducing, in Tileba Pretoria North, these two, 2-bedroom units one one stand, boasting luxury and convenience at every turn. One unit is placed on the ground floor and one is upstairs. The residence features distinct living spaces on each floor, complete with kitchens, lounges, and full bathrooms for unparalleled privacy and comfort.

Your vehicles find shelter in the 3 carports and a garage, ensuring ample covered parking. The entrance gate, equipped with automatic functionality, welcomes you to a secure and stylish home.

The property is equipped with a 5000-liter Jojo tank, emphasizing sustainability and water efficiency.

Step inside, and you'll find a haven of climate-controlled comfort, thanks to air-conditioning throughout the property. Adding to the modern convenience, each floor operates on pre-paid electricity,...