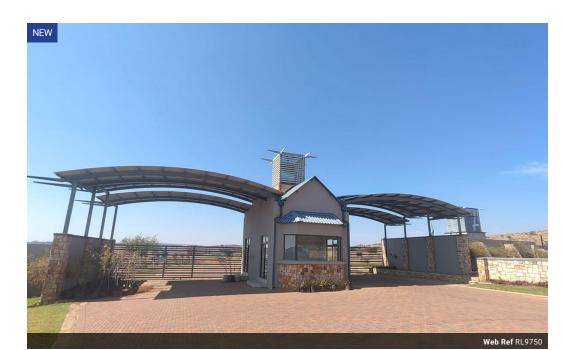

## 1.95 Hectare Vacant Stand | Jumanji Equestrian and Eco Estate

1.95 Hectare Vacant Stand | Jumanji Equestrian and Eco Estate

Discover the perfect opportunity to embrace sustainable living on this expansive 1.95-hectare stand, nestled within the serene surroundings of Jumanji Equestrian and Eco Estate. Designed for those who value nature, tranquility, and off-grid living, this property offers the ideal canvas to create your eco-friendly dream home.

Surrounded by unspoiled natural beauty and with game animals roaming freely across the estate, you'll enjoy a unique blend of privacy and connection to nature. Each stand includes a water connection, and borehole installations are permitted to enhance self-sufficiency. Owners are also required to install a renewable energy source, ensuring a commitment to sustainable, green living.