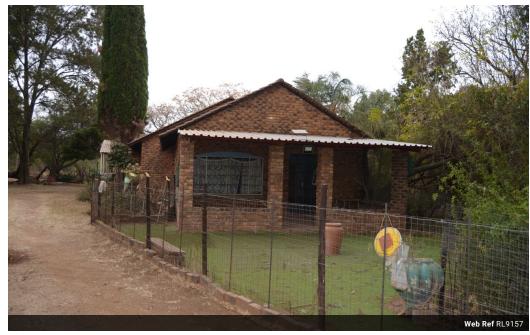

## LOVELY FARM FOR SALE 21HA WITH ALOT OF POTENTIAL

Main House:

Kitchen and Scullery: A functional kitchen with a separate scullery for meal preparation and cleaning. Dining Area: A spacious area for family meals and gatherings.

Living Room: A comfortable living space for relaxation and entertainment.

Bedrooms: Four roomy bedrooms for rest and privacy.

Bathrooms: Two bathrooms, one of which is an en-suite, providing convenience for the household.

Bonus Room: An extra room that can serve as a man cave or an entertainment area.

Patio: Perfect for enjoying outdoor moments.

Second House:

Open Plan Kitchen and Dining Area: A combined kitchen and dining space, ideal for family meals.