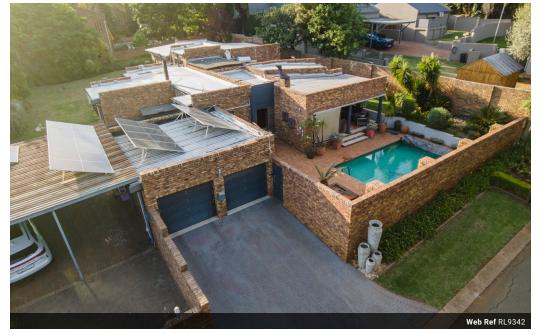

## House in a boomed off area in Eldoraigne

**a** 2

Welcome to this spacious 1313m<sup>2</sup> stand located in the highly desirable Eldoraigne, within an access-controlled community. This immaculate home features four generous bedrooms, all equipped with built-in cupboards, and two of the rooms benefiting from air-conditioning for added comfort.

## Features

| Pets Allowed | Yes |                     |       |            |                     |
|--------------|-----|---------------------|-------|------------|---------------------|
| Interior     |     | Exterior            |       | Sizes      |                     |
| Bedrooms     | 4   | Garages             | 2     | Floor Size | 415m <sup>2</sup>   |
| Bathrooms    | 3   | Carports / Parkings | 4     | Land Size  | 1,313m <sup>2</sup> |
| Kitchens     | 1   | Security            | Yes   |            |                     |
| Recep. Rooms | 3   | Pool                | Yes   |            |                     |
| Studies      | 1   | Views               | False |            |                     |
| Furnished    | No  |                     |       |            |                     |