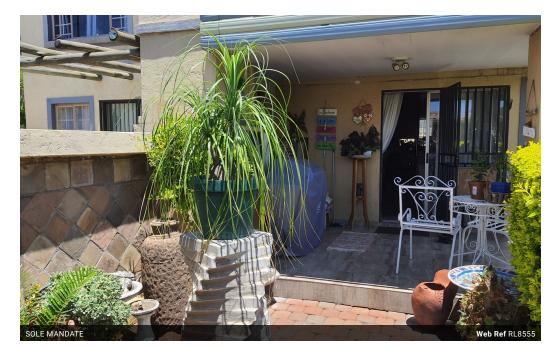

Next to the kitchen is the open plan lounge/dining area with a

sliding door leading onto the tiled patio with a build in braai as well as the well kept garden

Upstairs are two bedrooms with BIC's and laminated flooring