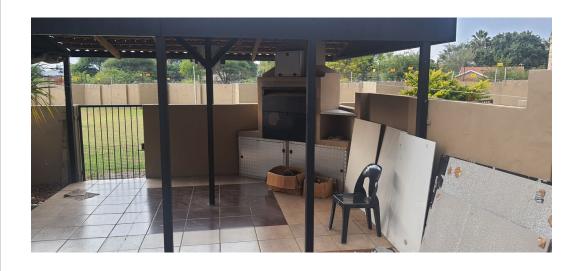

From the kitchen you find the spacious lounge/dining area which is fully tiled and with a view on the garden

Next to the dining area is an enclosed patio with sliding doors leading to the garden. In the garden is a covered Lapa with a build in

The garden wall has a gate giving access to the communal play area

Upstairs there are three bedrooms all with BIC's, tiled floors and a full bathroom

For your vehicles you have a covered carport and a lock up garage Between the garage and main house is a covered laundry area with a WMP