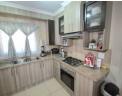

Beautiful 2 bedroom Apartment

This very neat and up market unit is situated in a very secure and clean complex, with lots of quest parking.

Walking into the unit, you have a feel of luxury finishing with large tiled floors through the property and granite tops with gas stove and electric oven in the kitchen. The bathroom has an oval shaped shower and a toilet, basin, and bath. Both bedrooms has build in cupboards. Very clean and tidy unit easy lock up and go apartment.

ize

66m<sup>2</sup>

Extras

24 Hour Access Built in Wardrobes Carport Double Basin Electric Fencing First Floor Gas Hob Granite Tops Shower Tiled Floors