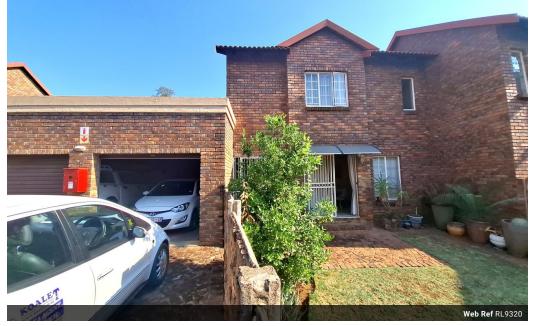

## Very neat duplex unit

**a** 2

This lovely duplex unit is situated in a very clean and well-kept complex with a garden in front and a small garden space at the back of the unit with facebrick walls and tiled roof this property is an ideal startup home for a young couple.

The unit has a double garage, which has a door leading into the property, which is fully tiled, with modern grey painted walls and an open plan lounge and dining area as well as semi separate kitchen.

The unit has a small but ample solar system for backup should you have any power outages. The complex itself is situated close to transport, schools and shops.