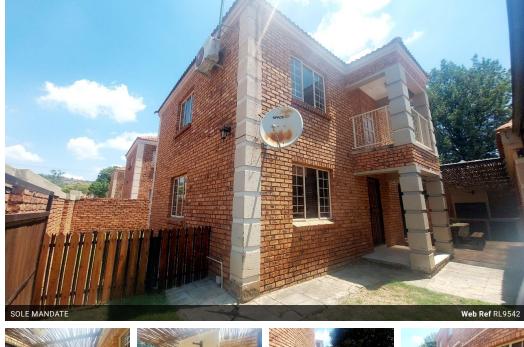

A very neat 3 bedroom duplex, a fully tiled unit with a large living area, a separate open plan kitchen with a guest toilet. the main bedroom has ample space with a walk-in cupboard and on suite bathroom with a shower toilet and basin. the 2nd and 3rd bedrooms use a bathroom with a shower, large bath, toilet, and basin.

There is a balcony close to the stairs that overlooks the complex and area. Situated close to transport schools main roads leading to shops and shopping centers.

The property offers a single garage and single carport with your own yard and garden space as well as a build in braai and an electric gate

## **Features**

| Pets Allowed | Yes |                     |       |            |                   |
|--------------|-----|---------------------|-------|------------|-------------------|
| Interior     |     | Exterior            |       | Sizes      |                   |
| Bedrooms     | 3   | Garages             | 1     | Floor Size | 155m <sup>2</sup> |
| Bathrooms    | 2.5 | Carports / Parkings | 1     |            |                   |
| Kitchens     | 1   | Security            | No    |            |                   |
| Recep. Rooms | 2   | Pool                | No    |            |                   |
| Furnished    | No  | Views               | False |            |                   |