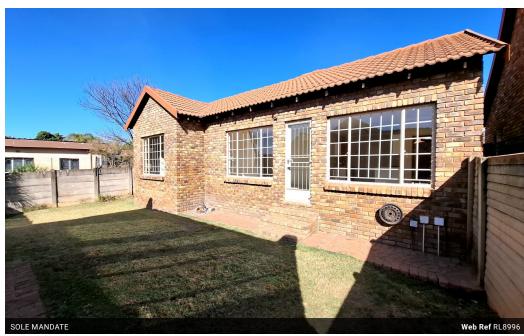

This is an ideal home for a smaller family who needs a lockup and go secure property with a garden.

This lovely unit has a double garage, which you can walk through to the garden or into the kitchen area. The unit has a large open plan living and dining area, which is fully tiled as well the kitchen floors that are newly tiled. The bedrooms have built-in cupboards with carpet floors, and the bathroom has a bath, shower toilet, and basin. at the lounge area, you can also step out to the garden.

The property has a tiled roof and facebrick on the outside and newly painted walls on the inside.

call now