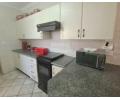

The Townhouse has a large open plan lounge and dining area as well kitchen which is also fully tiled. Three bedrooms and 2 bathrooms... the 3rd bathroom and bedroom was built in recent years. all of which are also fully tiled and has built in cupboards.