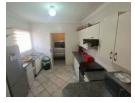

The Townhouse has a large open plan lounge and dining area as well kitchen which is also fully tiled. Three bedrooms and 2 bathrooms... the 3rd bathroom and bedroom was built in recent years. all of which are also fully tiled and has built in cupboards.