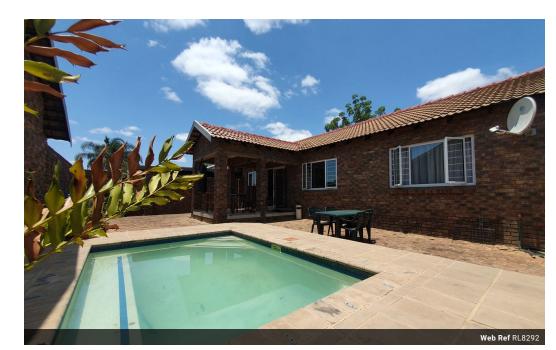

## Beautiful 3-bed townhouse for sale

This 3 bedroom, 2 bath townhouse is located in a quiet and secluded complex. This beautiful unit has an open plan lounge with a kitchen area with downlighters. The kitchen has plenty of cupboard space and a gas stove with a breakfast corner. The open plan lounge is connected to a covered patio with a view of the pool and garden. There is also a lockup garage attached to the unit and a carport. This is the perfect small family home with an en suite bathroom and all the bedrooms have built in cupboards. A second full bathroom is also available. This townhouse is conveniently located near the Kolonnades Shopping mall and the schools, so you can go to work or play - safe in your beautiful home. Come and see it for yourself!