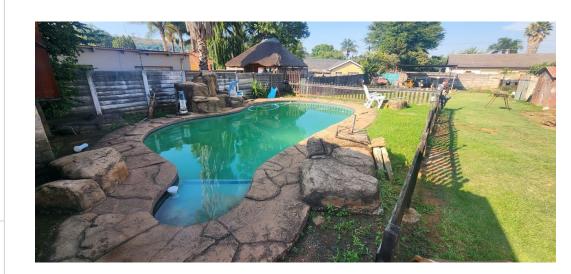

3 Bedrooms Bathroom
 Modern Spacious Kitchen
 Living room
 Cameras on property Swimming Pool
Lapa entertainment area Very Spacious Garden

Flatlet consist of 1 bedroom open plan kitchen, lounge and dining.

## Features

| Pets Allowed | Yes |                     |       |           |                     |
|--------------|-----|---------------------|-------|-----------|---------------------|
| Interior     |     | Exterior            |       | Sizes     |                     |
| Bedrooms     | 3   | Carports / Parkings | 4     | Land Size | 1,255m <sup>2</sup> |
| Bathrooms    | 1   | Security            | Yes   |           |                     |
| Kitchens     | 1   | Dom. Accom.         | 1     |           |                     |
| Recep. Rooms | 2   | Pool                | Yes   |           |                     |
| Furnished    | No  | Views               | False |           |                     |