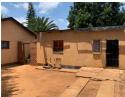

Rental Property Investment

Offering 14 rooms Communal Kitchen 2 communal bathrooms

Potential Estimated Rental Income of R 16 000 per month

## Features

| Pets Allowed | Yes |                     |       |           |       |
|--------------|-----|---------------------|-------|-----------|-------|
| Interior     |     | Exterior            |       | Sizes     |       |
| Bedrooms     | 14  | Carports / Parkings | 4     | Land Size | 790m² |
| Bathrooms    | 2   | Security            | No    |           |       |
| Kitchens     | 1   | Pool                | No    |           |       |
| Furnished    | No  | Views               | False |           |       |
|              |     |                     |       |           |       |