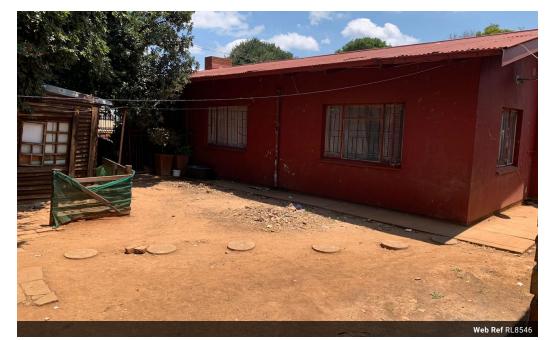

Rental Property Investment - NO LOADSHEDDING

Offering 19 rooms Communal Kitchen 3 communal bathrooms

Has a borehole - not working at the moment

Potential Estimated Rental Income of R 19 000 per month

## **Features**

| Pets Allowed | Yes |                     |       |           |       |
|--------------|-----|---------------------|-------|-----------|-------|
| Interior     |     | Exterior            |       | Sizes     |       |
| Bedrooms     | 19  | Carports / Parkings | 4     | Land Size | 784m² |
| Bathrooms    | 3   | Security            | No    |           |       |
| Furnished    | No  | Pool                | No    |           |       |
|              |     | Views               | False |           |       |