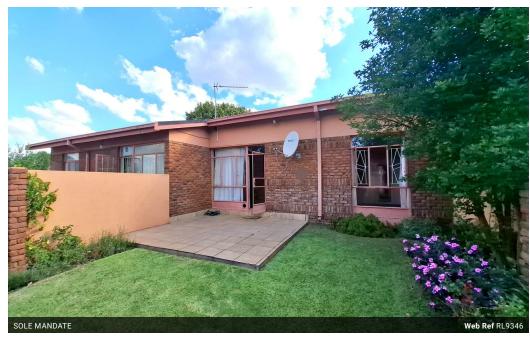

This lovely unit is situated in a very secure and quiet complex. The front gardend space has a large patio and such grass and flowers.

Walking in, you will find an open plan lounge and kitchen area with new build in cupboards and the back door, which leads to a washing line area. The bathroom has a bath, basin, and toilet. Bedrooms have carpets and build in cupboards.