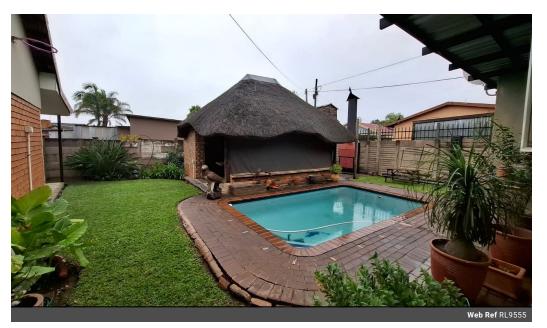

## 3 Bed House with study, pool and flatlet

Come view this stunning new listing in East Lynne.

House offers 3 bedrooms 1.5 Bathrooms Study - can be converted into a 4th bedroom Spacious open plan lounge and kitchen Separate spacious washup area Patio area outside kitchen Generator switch over already installed - to use own generator.

Outside you have Lapa with Braai area Pool Boma area Outside toilet Storage wendy Caroort for up to 6 cars