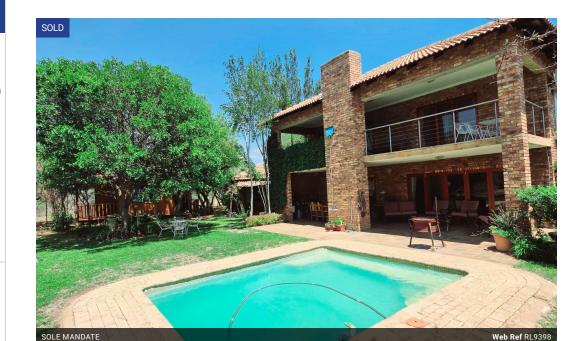

This beautiful 2.5 HA small holding is situated inside the extremely sought after Buffeldrift private Nature Reserve!

Features:

Main Home with large open plan living room, dining room and kitchen. Walk in pantry.

The property also feautes a log cabin of +- 42sq, which has a lounge, office and kitchenette space.

For the entertainer, there is a boma, sparkling swimming pool and large lapa.