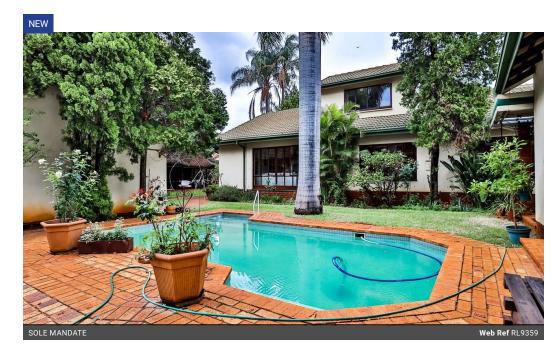

## Big Family home for sale plus 1 Bedroom flatlet

Lovely Family home for sale in Magalieskruin Close to schools, creche, shops and doctors One owner Loads of potential Double garage
1 Bedroom Flat with double parking Open Kitchen and Lounge and Bathroom with a shower Rental potential of R7000 pm The Home itself offers you:

## Features

| Pets Allowed | Yes |                     |       |            |       |
|--------------|-----|---------------------|-------|------------|-------|
| Interior     |     | Exterior            |       | Sizes      |       |
| Bedrooms     | 4   | Garages             | 2     | Floor Size | 420m² |
| Bathrooms    | 3   | Carports / Parkings | 2     | Land Size  | 994m² |
| Kitchens     | 1   | Security            | Yes   |            |       |
| Recep. Rooms | 2   | Dom. Accom.         | 1     |            |       |
| Studies      | 1   | Pool                | Yes   |            |       |
| Furnished    | No  | Views               | False |            |       |