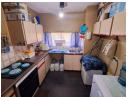

## Features

| Interior     |    | Exterior            |      | Sizes      |      |
|--------------|----|---------------------|------|------------|------|
| Bedrooms     | 2  | Carports / Parkings | 1    | Floor Size | 75m² |
| Bathrooms    | 1  | Security            | Yes  |            |      |
| Kitchens     | 1  | Pool                | No   |            |      |
| Recep. Rooms | 2  | Views               | True |            |      |
| Furnished    | No |                     |      |            |      |