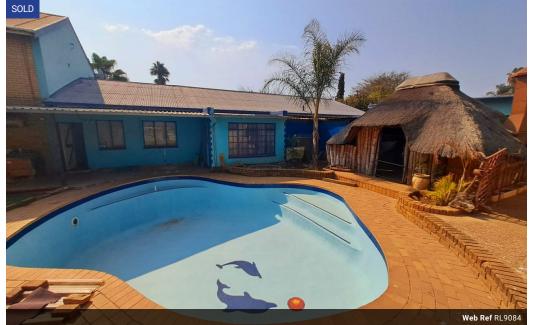

## Double 3 Bedroom 2/1-Bathroom houses with a 2-bedroom flat (INVESTMENT **OPPORTUNITY IN MAYVILLE)**

This investment opportunity offers the following:

**(ක)** 3

- MAIN HOUSE:
  - 3 Bedrooms
- Newly renovated Kitchen 2 Bathroom
- Lounge
- 1 Garage
- 2 Carports
- Laundry
- Separate motor Gate entrance
- SECOND HOME:
- 2 Bedrooms
- Study
- Open Plan Kitchen and Dining room

## Features

| Pets Allowed | Yes |                     |      |            |
|--------------|-----|---------------------|------|------------|
| Interior     |     | Exterior            |      | Sizes      |
| Bedrooms     | 6   | Garages             | 3    | Floor Size |
| Bathrooms    | 3   | Carports / Parkings | 2    | Land Size  |
| Kitchens     | 2   | Security            | Yes  |            |
| Recep. Rooms | 4   | Pool                | Yes  |            |
| Studies      | 1   | Views               | True |            |
| Furnished    | No  |                     |      |            |

960m<sup>2</sup> 1,400m<sup>2</sup>