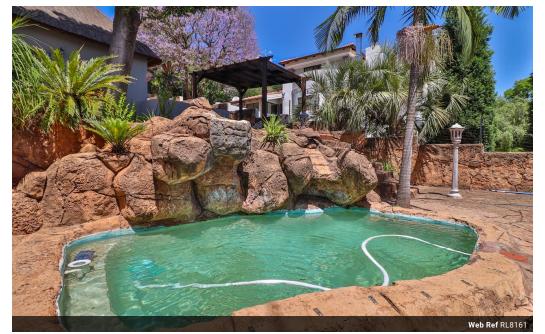

The kitchen has a walk-in pantry and loads of cupboards space with washing machine and dishwasher connections TV room

2 bathrooms both full

Massive lapa with built-in bar, boma area

Swimming pool/jacuzzi Amazing garden that slopes up the mountain yet is easy to maintain. 2 Entrances and 2 garages, plus a smaller garage for a trailer.