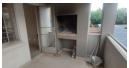

1 Bathroom with a shower, bath and toilet with tiled floor

Open plan dining and lounge area, also with tiled floors Kitchen with fitted cupboards, gas stove and an electric oven Patio with a built-in braai