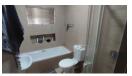

1 Bathroom with a shower, bath and toilet with tiled floor

Open plan dining and lounge area, also with tiled floors Kitchen with fitted cupboards, gas stove and an electric oven Patio with a built-in braai