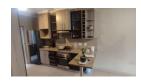

1 Bathroom with a shower, bath and toilet with tiled floor

Open plan dining and lounge area, also with tiled floors Kitchen with fitted cupboards, gas stove and an electric oven Patio with a built-in braai