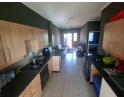

This lovely unit is situated in Mountain-View with a lovely view from the balcony, it has an open plan lounge and kitchen area with ample space and 2 bedrooms with build in cupboards and a bathroom with a bath, basin and toilet. The unit is fully tiled. Also has one carport.