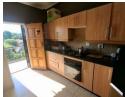

This lovely unit is situated in Mountain-View with a lovely view from the balcony, it has an open plan lounge and kitchen area with ample space and 2 bedrooms with build in cupboards and a bathroom with a bath, basin and toilet. The unit is fully tiled. Also has one carport.

## Features

| Interior     |    | Exterior            |       | Sizes      |      |
|--------------|----|---------------------|-------|------------|------|
| Bedrooms     | 2  | Carports / Parkings | 1     | Floor Size | 59m² |
| Bathrooms    | 1  | Security            | No    |            |      |
| Kitchens     | 1  | Pool                | No    |            |      |
| Recep. Rooms | 1  | Views               | False |            |      |
| Furnished    | No |                     |       |            |      |