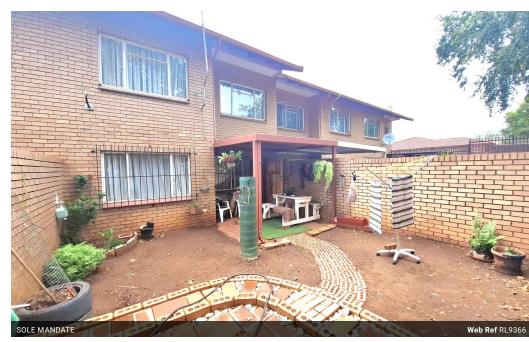

Large 3 bedroom duplex unit situated in a small complex which is well kept and clean.

Walking into the unit, you will find a large open-plan lounge and dining area with a quest toilet and a kitchen, which all are fully tiled. The garden space has a patio with an iron roof and brick walkway to an area where you can build a braai. The garden needs some landscaping with some grass or flowers but is still in good condition.

Going up the stairs, you will find 3 bedrooms with ample space and build in cupboards, a separate toilet, and a separate bath and basin. All of the top floors are fully tiled.

The property is close to pharmacies and shops as well a mall and lots of takeaway shops and Dr's offices all walking distance and lots of transport closeby.