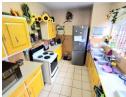

Large 3 bedroom duplex unit situated in a small complex which is well kept and clean.

Walking into the unit, you will find a large open-plan lounge and dining area with a quest toilet and a kitchen, which all are fully tiled. The garden space has a patio with an iron roof and brick walkway to an area where you can build a braai. The garden needs some landscaping with some grass or flowers but is still in good condition.