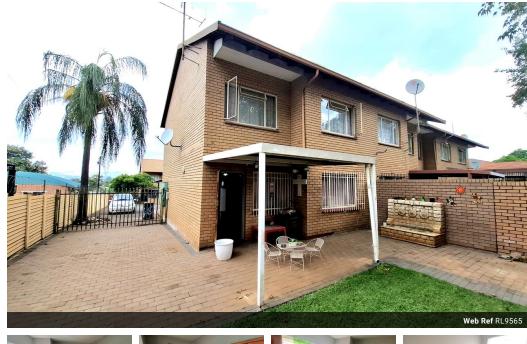

This duplex property offers comfortable and modern living with its three bedrooms and one and a half bathrooms, plus the convenience of an additional guest toilet.

The entire downstairs area is fully tiled, creating a seamless flow throughout the large open plan lounge and dining areas, perfect for both relaxing and entertaining.

Step outside to enjoy the beautiful garden and patio, ideal for outdoor living.

Parking is plentiful with ample parking space, a garage, and a carport.

Upstairs, you'll find carpeted bedrooms for added warmth and comfort, each equipped with built-in cupboards providing plenty of

## Features

| Pets Allowed | Yes |                     |       |            |       |
|--------------|-----|---------------------|-------|------------|-------|
| Interior     |     | Exterior            |       | Sizes      |       |
| Bedrooms     | 3   | Garages             | 1     | Floor Size | 155m² |
| Bathrooms    | 1.5 | Carports / Parkings | 4     |            |       |
| Kitchens     | 1   | Security            | No    |            |       |
| Recep. Rooms | 2   | Pool                | No    |            |       |
| Furnished    | No  | Views               | False |            |       |