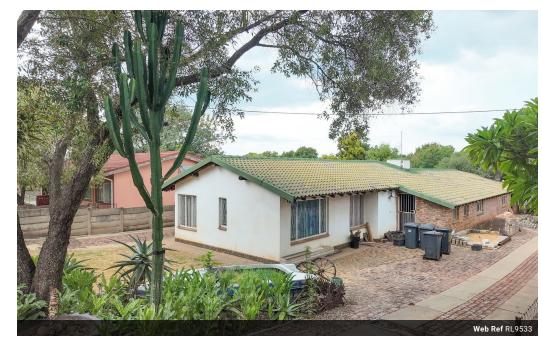

This property offers a fantastic opportunity for families or investors looking for space and versatility. The main house provides comfortable living areas, while the flatlet can serve as guest accommodation or generate rental income. The sizeable stand allows for outdoor activities and future expansions.

\*Property Overview:\*

- \*Location:\* Mountain View \*Stand Size:\* 1200 m²
- \*Main House Features:\*
- 3 Bedrooms
- 1 Bathroom
- Lounge Living Area
- Dining Area

## Features

| Pets Allowed | Yes |                     |       |            |                     |
|--------------|-----|---------------------|-------|------------|---------------------|
| Interior     |     | Exterior            |       | Sizes      |                     |
| Bedrooms     | 3   | Garages             | 2     | Floor Size | 243m²               |
| Bathrooms    | 1   | Carports / Parkings | 2     | Land Size  | 1,200m <sup>2</sup> |
| Kitchens     | 1   | Security            | No    |            |                     |
| Recep. Rooms | 2   | Pool                | Yes   |            |                     |
| Studies      | 1   | Views               | False |            |                     |
| Furnished    | No  |                     |       |            |                     |