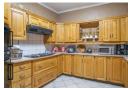

- \*Dining Area\*: Ideal for entertaining and enjoying meals together.
   \*TV Room\*: A dedicated space for movie nights or family gatherings.
   \*Kitchen\*: Equipped with ample storage and workspace for all your culinary needs.