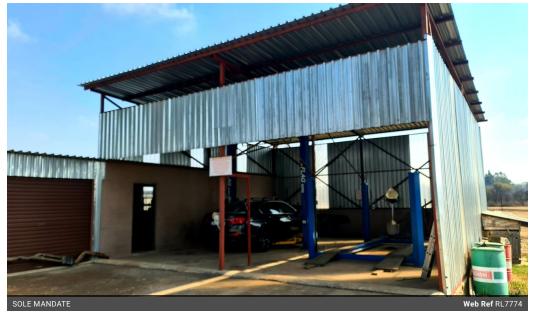

## Small-holding with car workshops and flats for sale!

This property features the following:

WORKSHOPS

**2** 4

- \* 12m x 9m open workshop with 2 car lifts. ( 4 post and 2 post car lifts)
- \* 18m x 6m enclosed workshop