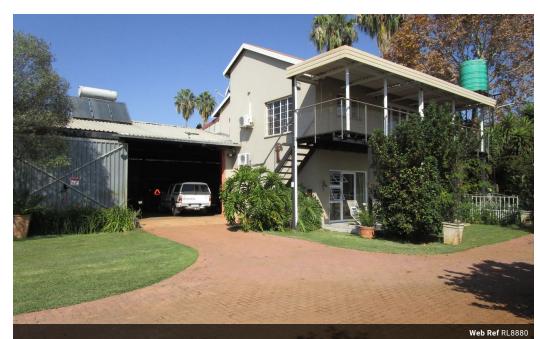

Want to live, farm and make money? Then this 9 hectare plot with lots of water with a canal that feeds the plot for easy planting crops like spring anions, spinach, etc. It also s a borehole, a 300 square meter store with 3 phase power and 4 residential units, either to stay, or for renting out is for you!!!

## Features

| Pets Allowed | Yes |                     |      |           |     |
|--------------|-----|---------------------|------|-----------|-----|
| Interior     |     | Exterior            |      | Sizes     |     |
| Bedrooms     | 4   | Garages             | 2    | Land Size | 9Ha |
| Bathrooms    | 2   | Carports / Parkings | 4    |           |     |
| Kitchens     | 1   | Security            | No   |           |     |
| Recep. Rooms | 3   | Dom. Accom.         | 4    |           |     |
| Furnished    | No  | Pool                | No   |           |     |
|              |     | Views               | True |           |     |

## **Extras**

Balcony Borehole Double Storey Flatlet Domestic Bathroom Out Buildings Built In Braai Air Conditioner Fan Solar Geyser Vegetable Farm