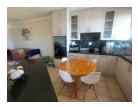

This apartment is big with ample living space, the kitchen is modern... open plan and has granite tops, fully tiled with build in cupboards in all rooms, upmarket bathroom with jacuzzi bath, modern shower and double basins, and the bathroom is tiled with

The whole property inside projects a modern look.

The complex has a communal braai area and seating. Very quiet area away from noise.

Close to transport, Schools, Shops, main roads.