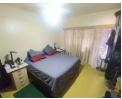

### Large 3 bedroom unit

1st floor 3 bedroom apartment with a large main bedroom and loads of potential, the unit is tiled in the entrance hall and kitchen and carpets and melamine tiles in the rest of the unit with build in cupboards in the main bedroom. ideal startup unit for a family. The complex has a neat braai area with loads of shading and communal chairs.