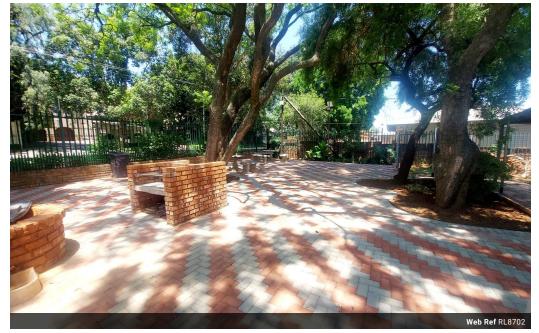

### Large 3 bedroom unit

1st floor 3 bedroom apartment with a large main bedroom and loads of potential, the unit is tiled in the entrance hall and kitchen and carpets and melamine tiles in the rest of the unit with build in cupboards in the main bedroom. ideal startup unit for a family. The complex has a neat braai area with loads of shading and communal chairs.

#### Extras

24 Hour Access Bath, Toilet and Basin Built in Wardrobes Communal Braai Area