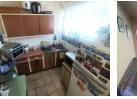

### Large 3 bedroom unit

1st floor 3 bedroom apartment with a large main bedroom and loads of potential, the unit is tiled in the entrance hall and kitchen and carpets and melamine tiles in the rest of the unit with build in cupboards in the main bedroom. ideal startup unit for a family. The complex has a neat braai area with loads of shading and communal chairs.