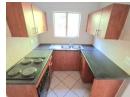

This lovely lockup and go unit is sitting in a modern style complex with carport parking and guest parking space.

The unit has a balcony, a large living area, an open plan kitchen, a bathroom with a bath, a basin, and a toilet. the 2 bedrooms have built-in wardrobes, and the property is fully tiled.

## Features

| Interior     |   | Exterior            |       | Sizes      |     |
|--------------|---|---------------------|-------|------------|-----|
| Bedrooms     | 2 | Carports / Parkings | 1     | Floor Size | 47m |
| Bathrooms    | 1 | Security            | Yes   |            |     |
| Kitchens     | 1 | Pool                | No    |            |     |
| Recep. Rooms | 1 | Views               | False |            |     |