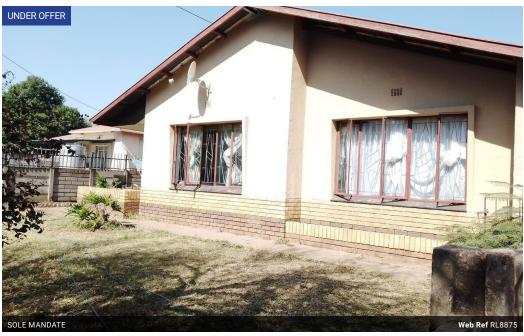

Transfer Costs R30,412.00 Bond Costs R23,335.00
These calculations are only a guide. Please ask your conveyancer for exact calculations.

3Bedroom house with 1280m2 stand for sell.

This is a spacious stand with a 3 bedroom property and outside room with carports for sale. This is walking distance from school and shopping centers. 3 bedrooms, kitchen, dinning room, lounge, 1,5 bathrooms an outside room and toilet with a single garage and big carports for plenty of cars. At the back of the house you will find a spacious open yard which is ideal to build a second property or having big family gatherings.

## Features

| Pets Allowed | Yes |                     |       |           |         |
|--------------|-----|---------------------|-------|-----------|---------|
| Interior     |     | Exterior            |       | Sizes     |         |
| Bedrooms     | 3   | Garages             | 1     | Land Size | 1,280m² |
| Bathrooms    | 1.5 | Carports / Parkings | 10    |           |         |
| Kitchens     | 1   | Security            | Yes   |           |         |
| Recep. Rooms | 2   | Dom. Accom.         | 1     |           |         |
| Furnished    | No  | Pool                | No    |           |         |
|              |     | Views               | False |           |         |
|              |     |                     |       |           |         |