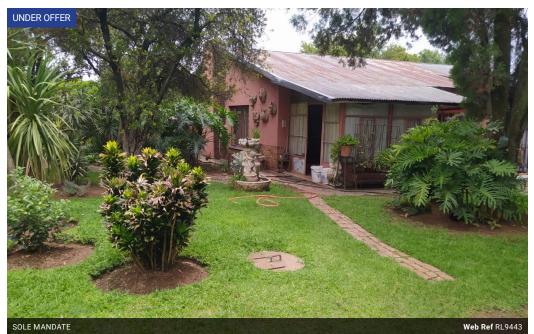

## 3 Bedroom house with 2 Flatlets for sale!!

This spacious stand offers 3 properties with 2 entrances 1100m2. The main house has 3 bedrooms with 2 and half bathrooms a kitchen, dinning, lounge and laundry room. For all the family gatherings you will be able to enjoy a good time on the stoep. Carports and enough space for 10 cars. a Garage and strong borehole with a water tank supplies water to the properties. Prepaid meters in all 3 properties. Flatlet nr 1 offers a kitchen, lounge, 2 bathrooms and 2 bedrooms with its own private braai area. Flatlet nr 2 offers a kitchen, lounge, dining and 2 bedrooms with a full bathroom. Both entrances has electric motor gates. Walking distance to school.

## **Features**

| Pets Allowed | Yes |                     |      |
|--------------|-----|---------------------|------|
| Interior     |     | Exterior            |      |
| Bedrooms     | 3   | Garages             | 1    |
| Bathrooms    | 2.5 | Carports / Parkings | 12   |
| Kitchens     | 1   | Security            | Yes  |
| Recep. Rooms | 2   | Pool                | No   |
| Furnished    | No  | Views               | True |
|              |     |                     |      |