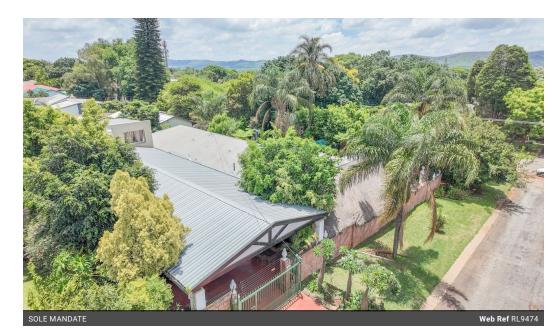

Transfer Costs R66,206.00 Bond Costs R32,760.00
These calculations are only a guide. Please ask your conveyancer for exact calculations.

3 Bedroom House with spacious Flatlet for sale.

This 1310m2 stand offers a spacious 3bedroom house with a laundry room, kitchen, dining room and lounge, 2 bathrooms. Also, on the stand you will find a spacious modern flatlet with a kitchen, dining room, lounge and full bathroom. Outside the carports can take up to 6 cars, a beautiful spacious lapa, swimming pool and borehole and water tank. This is a must view property if you need a spacious house and flatlet. Call us today for your viewing.

## **Features**

| Pets Allowed | Yes |                     |      |           |                     |
|--------------|-----|---------------------|------|-----------|---------------------|
| Interior     |     | Exterior            |      | Sizes     |                     |
| Bedrooms     | 3   | Carports / Parkings | 6    | Land Size | 1,310m <sup>2</sup> |
| Bathrooms    | 2   | Security            | Yes  |           |                     |
| Kitchens     | 1   | Dom. Accom.         | 1    |           |                     |
| Recep. Rooms | 2   | Pool                | Yes  |           |                     |
| Furnished    | No  | Views               | True |           |                     |
|              |     |                     |      |           |                     |