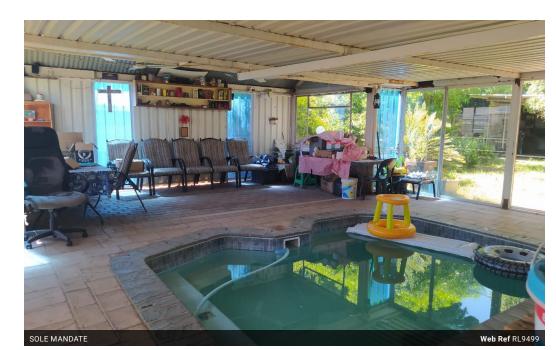

Transfer Costs R39,117.00 Bond Costs R27,105.00
These calculations are only a guide. Please ask your conveyancer for exact calculations.

3 Bedroom House with Flatlet and heated pool.

This family house offers 3 bedrooms, kitchen, dining room, lounge and bathroom. Outside you will step into a spacious 1-bedroom flatlet with a kitchen, dining room shower, toilet and a lounge. Carpots for 5 cars and a beautiful indoor heating swimming pool. Ther is electric gate, CCTV cameras and 2 storerooms. No loadshedding.

Extras

indoor heated pool