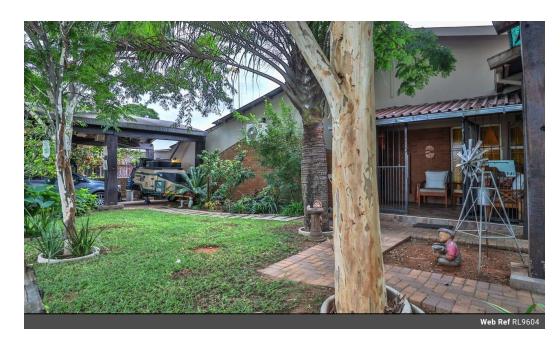

## 3 Bedroom house with flatlet for sale.

This spacious property is a must view. Ideal for a big family or extra income to rent out. Main house offers a spacious lounge, kitchen with seperate3 wash up area, dining room, 3 bedrooms, 2.5 bathrooms, study room/laundry room and 3 aircons. Outside you will step into a beautiful entertainment patio with a build in braai. At the back of the main house you will find a big flatlet as spacious as a town house. It offers 2 aircons, a lounge, dining room and big kitchen, bathroom and big bedroom with a laundry room. Carports for 3 cars. Borehole, Fiber connection and no loadshedding. Walking distance from and to schools and shopping centers and public transport.