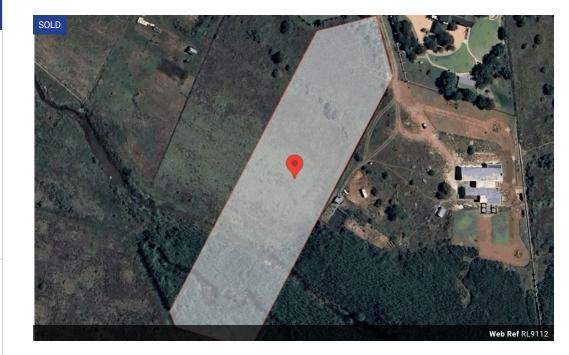

Vacant land plot Rietvlei view country estate

1.3 Hectare Vacant land for sale in Rietvlei view county estate

Build your Dream home in this beautiful stand located in Rietvlei view country estate. Safety and security are top priorities in this exclusive estate, featuring three secure gate entrances and comprehensive CCTV surveillance, ensuring peace of mind for you and your family. As you enter the estate, you'll be captivated by breathtaking views of the reserve, providing a tranquil and serene environment that brings you close to nature. This elevated stand enhances your vantage point, allowing you to fully appreciate the surrounding beauty.