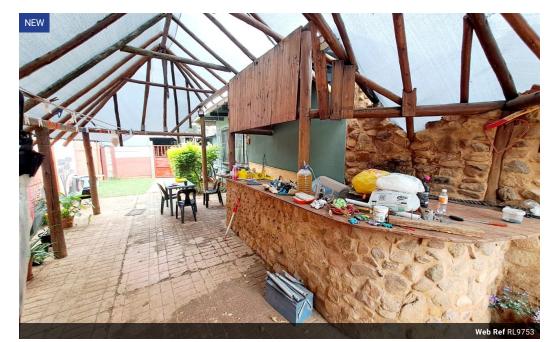

\*Property Details:\*

- \*4 Bedrooms\*: Spacious and well-lit, perfect for family members or guests.
  \*2 Bathrooms\*: Convenient and modern facilities for daily use.
  \*Massive Kitchen\*: A chef's dream with ample counter space and a gas stove.
  \*Modern Fan Lights\*: Stylish lighting in each room adds to the contemporary feel.
  \*Spacious Lounge\*: An inviting area for relaxation and entertaining guests.
- \*Laundry & 3 Store Rooms\*: Additional storage space to keep your home organized.
- \*Big Outside Building\*: Versatile space that can be used for various purposes.
- \*Large Patio\*: Great for outdoor gatherings and enjoying the fresh...