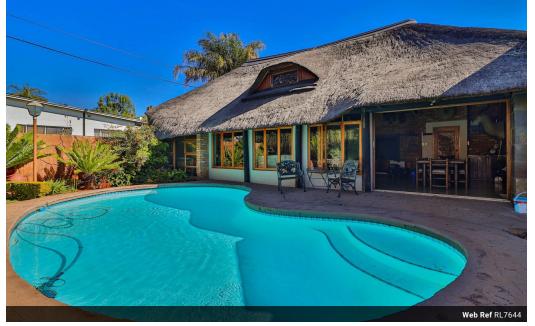

### Beautiful 3 bedroom dwelling and business

Yes

This prime property is ideal for business and beautiful residential dwelling that is situated in a ideal business area and street. ( Service road of Sefako Makgatho drive.) The offices area has 4 parkings with loading and off-loading zones and the dwellinghouse has 2 parkings.

#### Pets Allowed

| Interior<br>Bedrooms<br>Bathrooms<br>Kitchens<br>Recep. Rooms | 3<br>2<br>1<br>2 | Exterior<br>Carports / Parkings<br>Security<br>Dom. Accom.<br>Pool | 3<br>Yes<br>1<br>Yes | <b>Sizes</b><br>Floor Size<br>Land Size |
|---------------------------------------------------------------|------------------|--------------------------------------------------------------------|----------------------|-----------------------------------------|
| Furnished                                                     | No               | Views                                                              | False                |                                         |