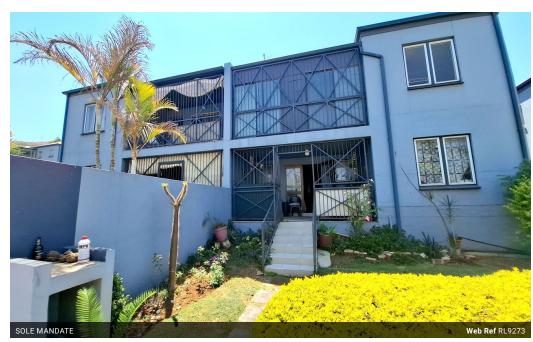

A very cosy 2 bedroom apartment with an open plan lounge and kitchen and a separate dining room. on Suite shower basin and toilet and another bathroom with a bath and toilet in it... the whole unit is tiled except the bedrooms with carpets but also has built-in cupboards. The unit also has its own patio, which has security gates and a braai with an open garden.

Situated next to the mountains and away from traffic and cars makes this complex very quiet and away from the buzz of the city.

## Features

| Interior     |    | Exterior            |       | Sizes      |      |
|--------------|----|---------------------|-------|------------|------|
| Bedrooms     | 2  | Carports / Parkings | 1     | Floor Size | 78m² |
| Bathrooms    | 2  | Security            | No    |            |      |
| Kitchens     | 1  | Pool                | No    |            |      |
| Recep. Rooms | 2  | Views               | False |            |      |
| Furnished    | No |                     |       |            |      |