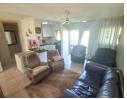

A very cosy 2 bedroom apartment with an open plan lounge and kitchen and a separate dining room. on Suite shower basin and toilet and another bathroom with a bath and toilet in it... the whole unit is tiled except the bedrooms with carpets but also has built-in cupboards. The unit also has its own patio, which has security gates and a braai with an open garden.