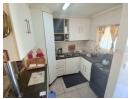

A very cosy 2 bedroom apartment with an open plan lounge and kitchen and a separate dining room. on Suite shower basin and toilet and another bathroom with a bath and toilet in it... the whole unit is tiled except the bedrooms with carpets but also has built-in cupboards. The unit also has its own patio, which has security gates and a braai with an open garden.