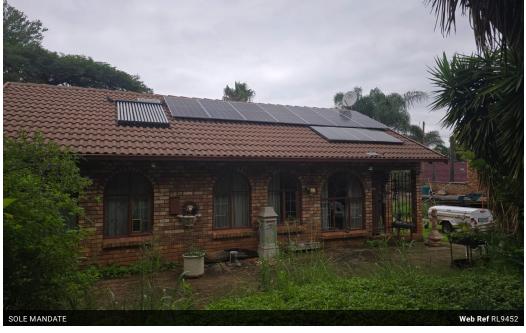

## 2 Bedroom house for Sale in Mountain View

\*Property Features:\*

2

- \*2 Spacious Bedrooms\*: Comfortable living with ample natural light. \*1 Bathroom\*: Equipped with both a shower and a bath for your convenience.
- \*Inviting Lounge\*: A cozy for relaxation and entertaining.
- \*Functional Kitchen\*: Well-designed for your culinary adventures.
- \*Solar System\*: Eco-friendly energy solution to reduce your electricity bills. \*Generous Stand Size\*: Plenty of outdoor space for kids to play or for gardening enthusiasts.
- \*2 Carports\*: Secure and convenient parking options.

## Features

| Pets Allowed | Yes |                     |       |            |                     |
|--------------|-----|---------------------|-------|------------|---------------------|
| Interior     |     | Exterior            |       | Sizes      |                     |
| Bedrooms     | 2   | Garages             | 1     | Floor Size | 99m²                |
| Bathrooms    | 1   | Carports / Parkings | 2     | Land Size  | 1,200m <sup>2</sup> |
| Kitchens     | 1   | Security            | Yes   |            |                     |
| Recep. Rooms | 1   | Pool                | No    |            |                     |
| Furnished    | No  | Views               | False |            |                     |