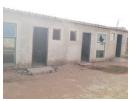

## Investment Property With 9 Rooms For Rental

This property has a potential income of R5000 per month and offers 9 rooms which 5 rooms are finished, has tenants and the other 4 are still to be completed for rental, 2 outside toilets, has a secured yard with lockable gate. Its close to all amenities including shopping centres, filing stations, main roads including M17 and R80 to Pretoria CBD. Please call me for viewing arrangements..