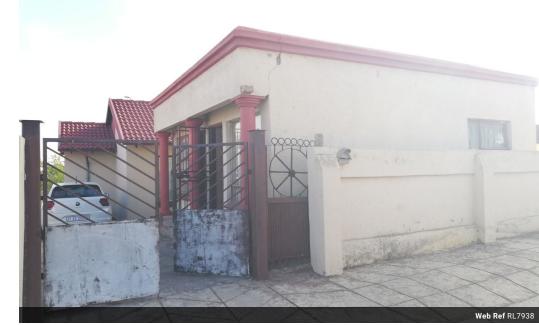

Monthly Levy R1 Monthly Rates R500 Special Levy R1

Investment Property With 4 Rooms For Rental

This available property is situated at the fast developing area of Soshanguve that has a lot of potential and offers 2bedrooms, 1 bathroom, lounge and kitchen. It has a secured yard with lockable gate. It also has a potential of R5000.00pm rental income due to 4 outside rooms. Its close to all amenities including public and private schools, shopping mall, shopping centres, and churches.

## Features

| Pets Allowed | Yes |          |       |            |                  |
|--------------|-----|----------|-------|------------|------------------|
| Interior     |     | Exterior |       | Sizes      |                  |
| Bedrooms     | 2   | Security | No    | Floor Size | 50m <sup>2</sup> |
| Bathrooms    | 1   | Pool     | No    | Land Size  | 302m²            |
| Kitchens     | 1   | Views    | False |            |                  |
| Recep. Rooms | 1   |          |       |            |                  |
| Furnished    | No  |          |       |            |                  |