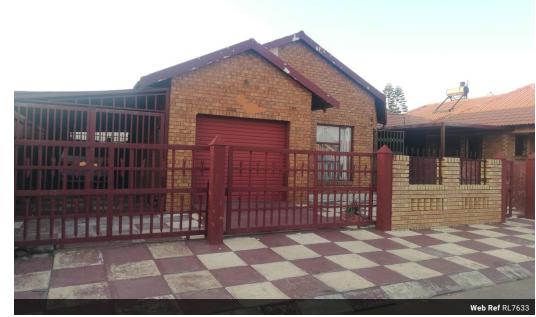

## 3 Bedroom House for Sale In Soshanguve VV

This property is situated in a quiet area and has 260 SQM of land that offers 3 bedrooms,2 bathrooms, fitted kitchen lounge and a lock up garage, fully paved secured yard with lockable gate, carport for 4 cars. It is close to all amenities. 100% LOANS ,TRANSFER FEE ASSIST AND PRE-APPROVALS IN SECONDS...

## Features

| Pets Allowed | Yes |                     |       |
|--------------|-----|---------------------|-------|
| Interior     |     | Exterior            |       |
| Bedrooms     | 3   | Garages             | 1     |
| Bathrooms    | 2   | Carports / Parkings | 4     |
| Kitchens     | 1   | Security            | No    |
| Recep. Rooms | 1   | Pool                | No    |
| Furnished    | No  | Views               | False |
|              |     |                     |       |